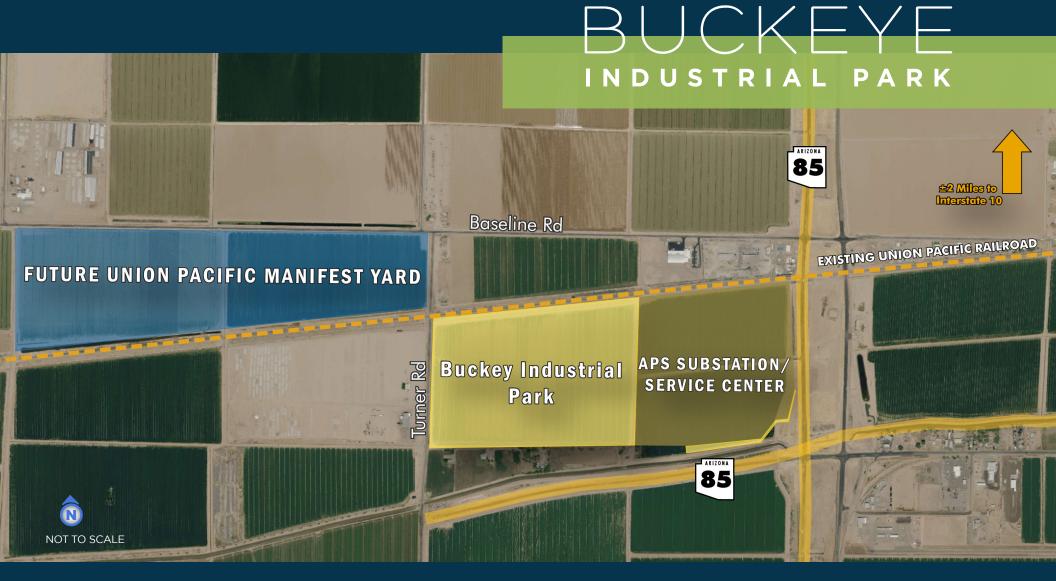

#### PROPERTY OVERVIEW

- Frontage on Turner Road
- Easy access to MC-85 and SR-85
- Adjacent to the full diamond interchange at MC-85 and SR-85
- Access to Interstate 8 and Interstate 10 via SR-85
- Approximately ±2 miles to I-10
- Adjacent to the future Union Pacific Manifest Yard
- Adjacent to 69KV APS Substation (±2 miles)

#### SITE FEATURES

- Great visibility from SR-85 (future Interstate
  9) and MC-85, located approximately ±2 miles
  south of Interstate 10
- Located in high growth corridor designated by Buckeye's General Plan
- Improved lots available from ±10 to ±102 acres
- Rail served site (not yet installed but planned and approved by Union Pacific)
- Site approved for Foreign Trade Zone No. 277
- · Only fully improved site in Buckeye