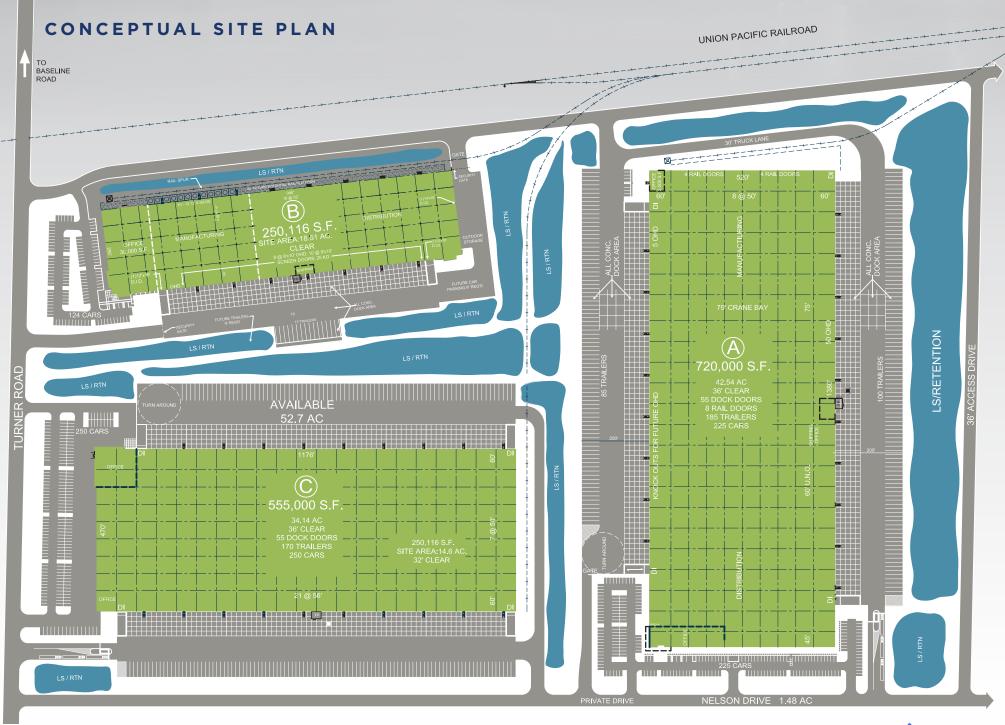

#### SITE FEATURES

- Great visibility from SR-85 (future Interstate
  9) and MC-85, located approximately ±2 miles
  south of Interstate 10
- Located in high growth corridor designated by Buckeye's General Plan
- Improved lots available from ±10 to ±102 acres
- Rail served site (not yet installed but planned and approved by Union Pacific)
- Site approved for Foreign Trade Zone No. 277
- · Only fully improved site in Buckeye