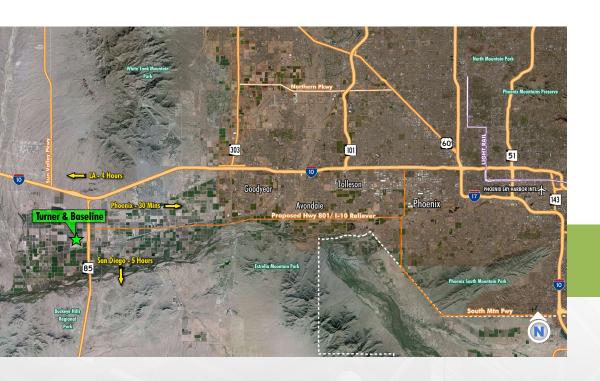

#### PROPERTY OVERVIEW

- Frontage on Turner Road
- Easy access to MC-85 and SR-85
- Adjacent to the full diamond interchange at MC-85 and SR-85
- Access to Interstate 8 and Interstate 10 via SR-85
- Approximately ±2 miles to I-10
- Adjacent to the future Union Pacific Manifest Yard
- Adjacent to 69KV APS Substation (±2 miles)

#### SITE FEATURES

- Great visibility from SR-85 (future Interstate
  9) and MC-85, located approximately ±2 miles
  south of Interstate 10
- Located in high growth corridor designated by Buckeye's General Plan
- Improved lots available from ±10 to ±102 acres
- Rail served site (not yet installed but planned and approved by Union Pacific)
- Site approved for Foreign Trade Zone No. 277
- · Only fully improved site in Buckeye