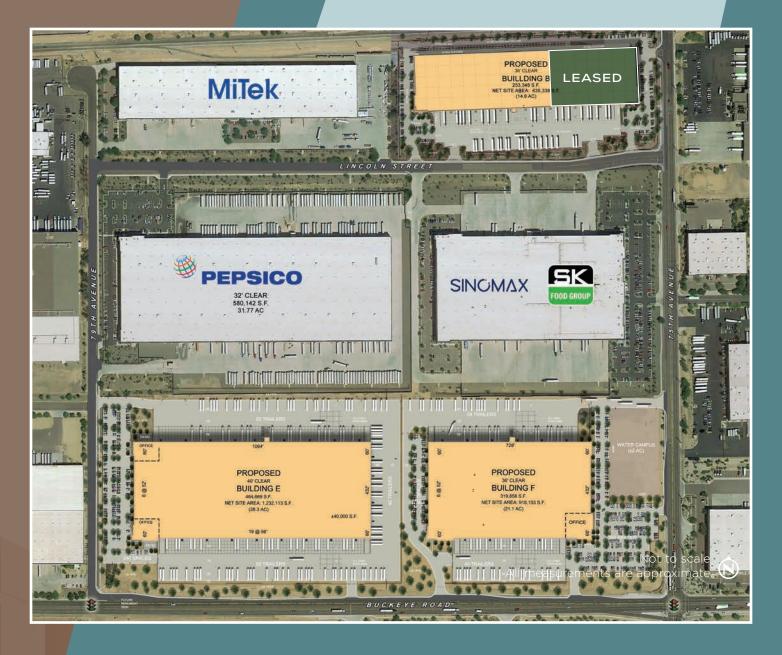

#### FOR LEASE

Building B: ±153,721 SF - Now Available

Building E: ±464,669 SF - Permit Ready

Building F: ±319,858 SF - Permit Ready

Building E & F may be combined and expanded

DEVELOPED & MANAGED B

LEASING BY

#### **BUILDING B**

Building Size: ±253,348 SF

Available SF: ±153,721 SF

Office: Build to Suit

Clear Height: ±36'

Trailer Parking: 42 Stalls

Dock Doors: 45

Rail Served: UP Approved

#### **BUILDING E**

Building Size: ±464,669 SF

Available SF: ±464,669 SF

Divisible: ±232,349 SF

Office: Build to Suit

Clear Height: ±40'

Loading: Cross Dock

Trailer Parking:

#### **BUILDING F**

Building Size: ±319,858 SF

Available SF: ±319,858 SF

Divisible: ±159,929 SF

Office: Build to Suit

Clear Height: ±36'

Loading: Cross Dock

Trailer Parking: