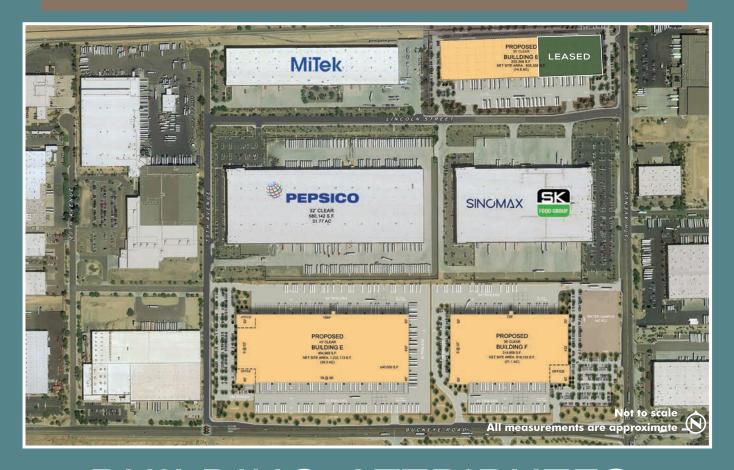

#### FOR LEASE

Building B: ±153,721 SF - Now Available

Building E: ±464,669 SF - Permit Ready

Building F: ±319,858 SF - Permit Ready

Building E & F may be combined and expanded

DEVELOPED & MANAGED B

LEASING BY

#### **BUILDING B**

Building Size: ±253,348 SF

Available SF: ±153,721 SF

Office: Build to Suit

Clear Height: ±36'

Trailer Parking: 42 Stalls

Dock Doors: 45

Rail Served: UP Approved

#### **BUILDING E**

Building Size: ±464,669 SF

Available SF: ±464,669 SF

Divisible: ±232,349 SF

Office: Build to Suit

Clear Height: ±40'

Loading: Cross Dock

Trailer Parking:

#### **BUILDING F**

Building Size: ±319,858 SF

Available SF: ±319,858 SF

Divisible: ±159,929 SF

Office: Build to Suit

Clear Height: ±36'

Loading: Cross Dock

Trailer Parking: