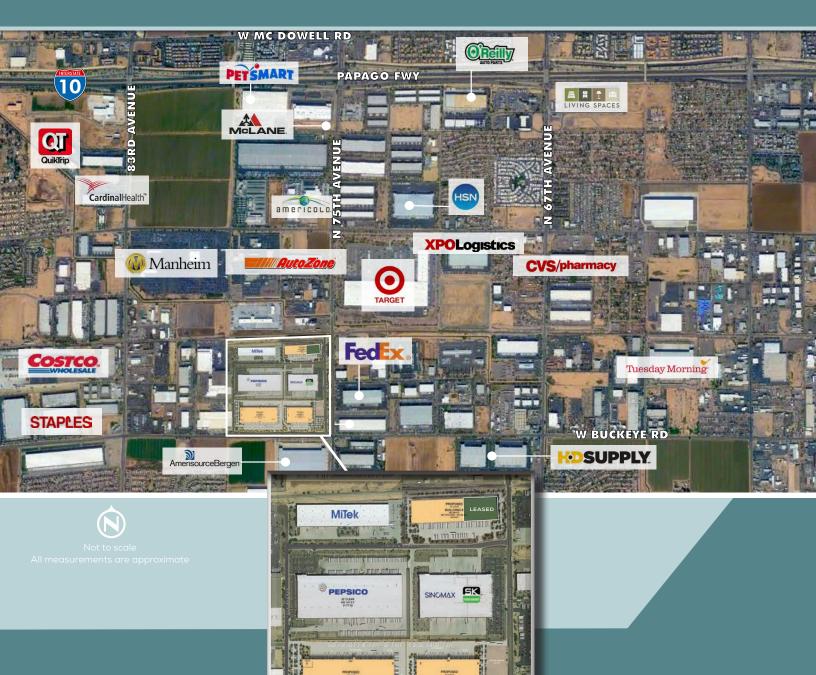

## PARK ATTRIBUTES

- NWC Buckeye Rd & 75th Ave
- Class A Industrial Park
- Corporate Neighbors
- Excellent Access to I-10 Freeway
- Full Diamond Interchange at 75th Avenue & 83rd Avenue
- "Best in Class" Build-to-Suit Options
- New Construction
- Truck Service, Fuel and TruckRental close by
- Lighted Intersection Planned at Two Entries to the Park
- Institutional Owner

### TOLLESON CORPORATE PARK

NWC BUCKEYE RD & 75TH AVENUE TOLLESON, AZ