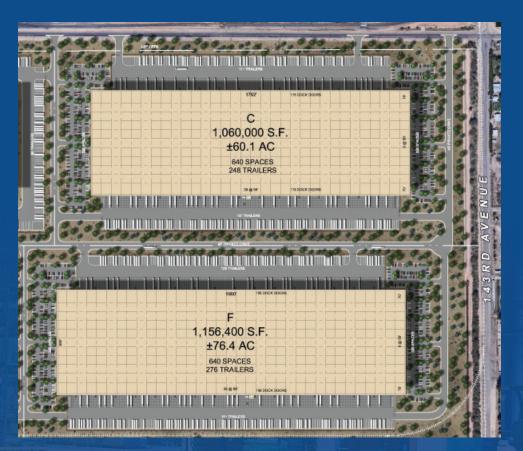

## Project Details

A ±6 million SF planned development with spaces ranging from ±350,000 SF up to ±1,180,000 SF in the highly desirable Glendale/Loop 303 submarket.

BTS

OR LEASING OPTIONS

570-590'
DEEP CROSS
DOCK

**CONFIGURATION** 

TRAILER STORAGE

AMPLE

SPEC

OFFICES TO SUITE

3,600

AMP 277/480 POWER (EXPANDABLE) 40'

CLEAR HEIGHT