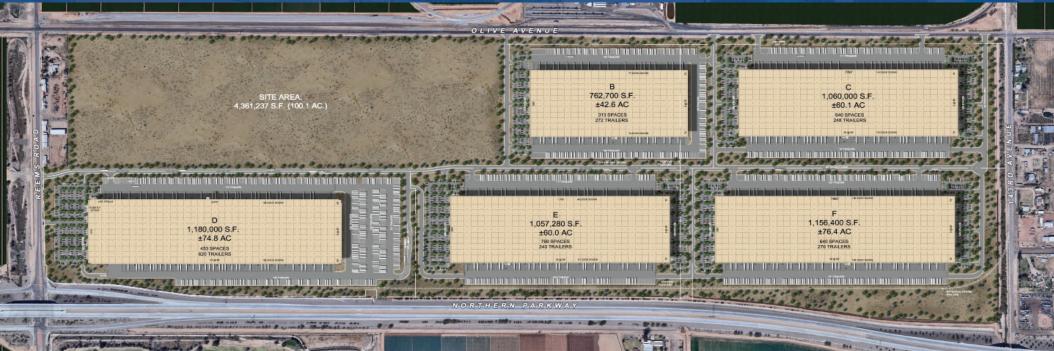

## Project Details

A ±6 million SF planned development with spaces ranging from ±350,000 SF up to ±1,180,000 SF in the highly desirable Glendale/Loop 303 submarket.

BTS

OR LEASING OPTIONS

570-590'
DEEP CROSS
DOCK

**CONFIGURATION** 

TRAILER STORAGE

AMPLE

SPEC

OFFICES TO SUITE

3,600

AMP 277/480 POWER (EXPANDABLE) 40'

CLEAR HEIGHT