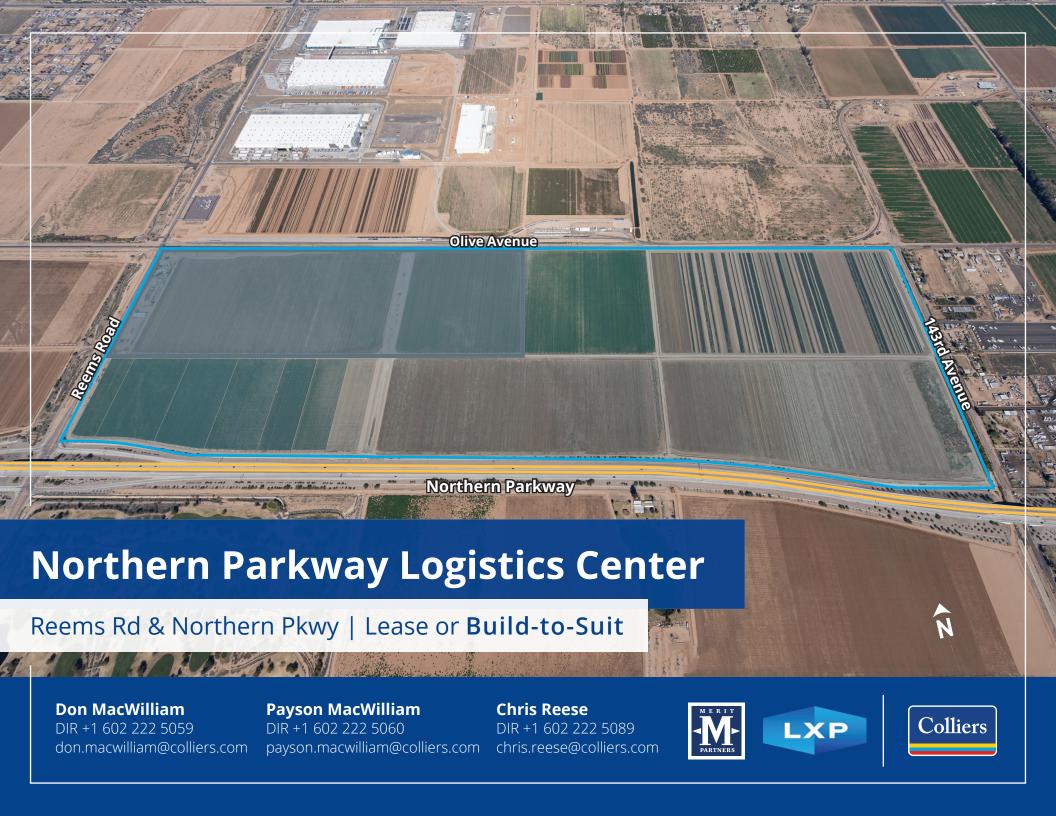

## Project Details

A ±6 million SF planned development with spaces ranging from ±350,000 SF up to ±1,180,000 SF in the highly desirable Glendale/Loop 303 submarket.

BTS

OR LEASING OPTIONS

570-590'
DEEP CROSS
DOCK