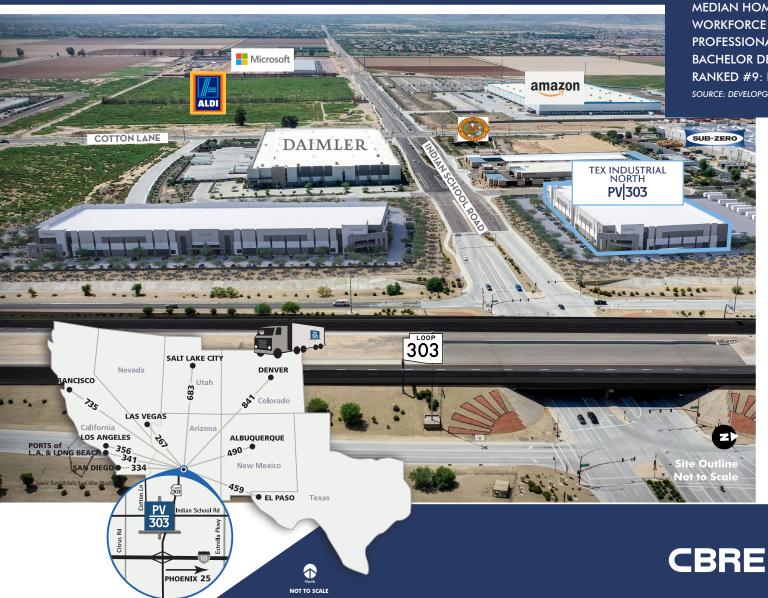

# PV 303 THE INTERCHANGE OF BUSINESS

- TEX INDUSTRIAL NORTH: ±100,800 SF
- CLEAR HEIGHT: ±36'
- ALL CONCRETE TRUCK & AUTOMOBILE AREAS
- R-30 INSULATION AT DECK
- R-11 WALL INSULATION
- SLAB FULLY REINFORCED: ±7"
- **DOCK HIGH DOORS:** 18 (±9' X ±10')
- **DRIVE IN DOORS:** 5 (±12' X ±14')
- CAR PARKING SPACES: 124
- TRAILER PARKING: 32
- ESFR FIRE SPRINKLER SYSTEM WITH K-25 HEADS AND PUMP HOSE
- AMPS: 3000 AMPS 277/480V 3 PHASE POWER
- COLUMN SPACING: (±52' X ±60')
- SPEED BAY AT LOADING DOCKS: ±60'
- SECURED CONCRETE TRUCK COURTS: ±140
- FULL MOMENT FRAME/NO K-BRACING
- CORPORATE NEIGHBORS INCLUDE: REI, SUBZERO, DICK'S SPORTING GOODS, UPS, BOEING, AMAZON, FAIRLIFE, MLILY, MICROSOFT, FERRERO, AND MORE

#### CITY OF GOODYEAR FACTS

CURRENT POPULATION IS ESTIMATED AT 106,090 | WORKFORCE POPULATION: 1.3M (WITHIN 30 MIN DRIVE)

## TEX INDUSTRIAL NORTH FOR LEASE

POPULATION: 106,090 MEDIAN HOUSEHOLD INCOME: \$90,577 MEDIAN AGE: 38.7 MEDIAN HOME VALUE: \$401,300 WORKFORCE POPULATION: 1.3 M (WITHIN 30 MIN DRIVE) PROFESSIONAL WORKERS: 63.6% BACHELOR DEGREE OR HIGHER: 33.2% RANKED #9: FASTEST GROWING CITIES (OVER 50K) IN U.S. SOURCE: DEVELOPGOODYEARAZ.COM