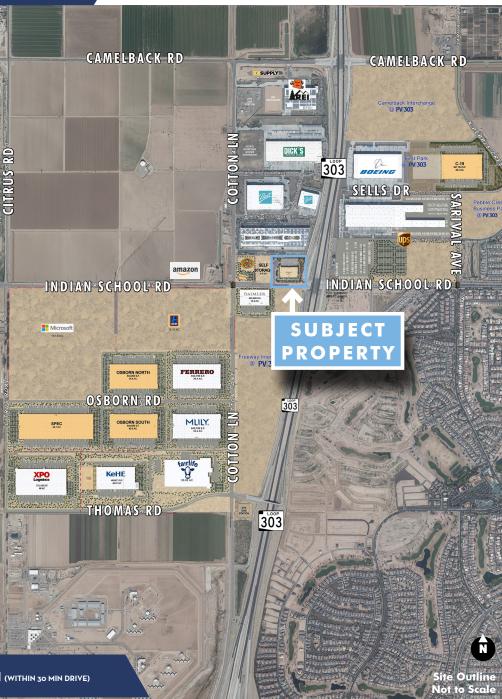

# PV 303 THE INTERCHANGE OF BUSINESS

- TEX INDUSTRIAL NORTH: ±100,800 SF
- CLEAR HEIGHT: ±36'
- ALL CONCRETE TRUCK & AUTOMOBILE AREAS
- R-30 INSULATION AT DECK
- R-11 WALL INSULATION
- SLAB FULLY REINFORCED: ±7"
- **DOCK HIGH DOORS:** 18 (±9' X ±10')
- **DRIVE IN DOORS:** 5 (±12' X ±14')
- CAR PARKING SPACES: 124
- TRAILER PARKING: 32
- ESFR FIRE SPRINKLER SYSTEM WITH K-25 HEADS AND PUMP HOSE
- AMPS: 3000 AMPS 277/480V 3 PHASE POWER
- COLUMN SPACING: (±52' X ±60')
- SPEED BAY AT LOADING DOCKS: ±60'
- SECURED CONCRETE TRUCK COURTS: ±140
- FULL MOMENT FRAME/NO K-BRACING
- CORPORATE NEIGHBORS INCLUDE: REI, SUBZERO, DICK'S SPORTING GOODS, UPS, BOEING, AMAZON, FAIRLIFE, MLILY, MICROSOFT, FERRERO, AND MORE

#### PROPERTY FEATURES

±7.9 ACRES LOCATED AT THE NWC OF LOOP 303 AND INDIAN SCHOOL ROAD

MARICOPA COUNTY PARCEL #'S: 501-02-467

**ZONING: PAD** 

FOREIGN TRADE ZONE CAPABLE

CLASS A MASTER-PLANNED BUSINESS PARK

**ABUNDANCE OF AMENITIES** 

**FREEWAY FRONTAGE & VISIBILITY** 

**CORPORATE NEIGHBORS** 

**DIAMOND INTERCHANGES ON LOOP 303** 

HIGH-CAPACITY NATURAL GAS: SOUTHWEST GAS

**EXCELLENT ACCESS TO I-10** 

CAPACITY FOR EXPANSION