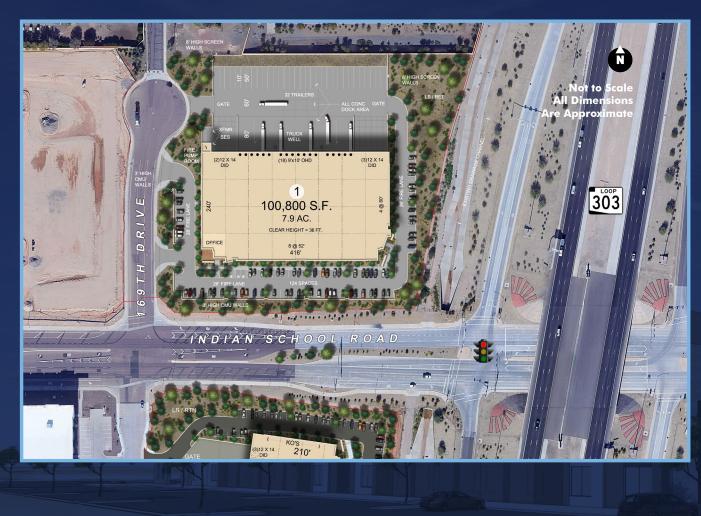

## TEX INDUSTRIAL NORTH AT PV|303 SITE PLAN & BUILDING FEATURES

# PV 303 THE INTERCHANGE OF BUSINESS

- TEX INDUSTRIAL NORTH: ±100,800 SF
- CLEAR HEIGHT: ±36'
- ALL CONCRETE TRUCK & AUTOMOBILE AREAS
- R-30 INSULATION AT DECK
- R-11 WALL INSULATION
- SLAB FULLY REINFORCED: ±7"
- **DOCK HIGH DOORS:** 18 (±9' X ±10')
- **DRIVE IN DOORS:** 5 (±12' X ±14')
- CAR PARKING SPACES: 124
- TRAILER PARKING: 32
- ESFR FIRE SPRINKLER SYSTEM WITH K-25 HEADS AND PUMP HOSE
- AMPS: 3000 AMPS 277/480V 3 PHASE POWER
- COLUMN SPACING: (±52' X ±60')
- SPEED BAY AT LOADING DOCKS: ±60'
- SECURED CONCRETE TRUCK COURTS: ±140
- FULL MOMENT FRAME/NO K-BRACING
- CORPORATE NEIGHBORS INCLUDE: REI, SUBZERO, DICK'S SPORTING GOODS, UPS, BOEING, AMAZON, FAIRLIFE, MLILY, MICROSOFT, FERRERO, AND MORE

### TEX INDUSTRIAL NORTH AT PV|303