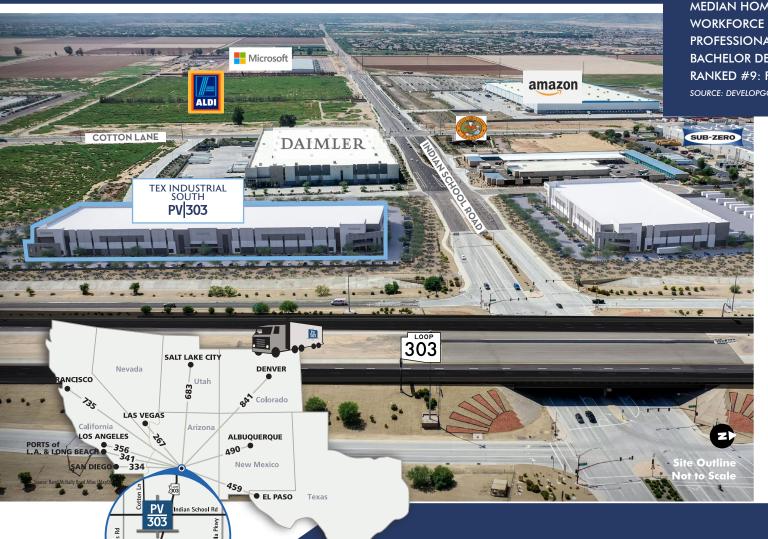

### TEX INDUSTRIAL SOUTH AT PV 303

±9.4 ACRES LOCATED AT THE SWC OF LOOP 303 AND INDIAN SCHOOL ROAD

MARICOPA COUNTY PARCEL #'S: 501-02-942

**ZONING: PAD** 

FOREIGN TRADE ZONE CAPABLE

CLASS A MASTER-PLANNED BUSINESS PARK

**ABUNDANCE OF AMENITIES** 

FREEWAY FRONTAGE & VISIBILITY

**CORPORATE NEIGHBORS** 

**DIAMOND INTERCHANGES ON LOOP 303** 

**HIGH-CAPACITY NATURAL GAS:** SOUTHWEST GAS

**EXCELLENT ACCESS TO 1-10** 

**CAPACITY FOR EXPANSION** 

**HEAVY POWER: APS** 

**HIGH CAPACITY WATER: LIBERTY UTILITIES** 

#### CITY OF GOODYEAR FACTS

CURRENT POPULATION IS ESTIMATED AT 106,090 | WORKFORCE POPULATION: 1.3M (WITHIN 30 MIN DRIVE)

WORKFORCE POPULATION: 1.3 M (WITHIN 30 MIN DRIVE)

PROFESSIONAL WORKERS: 63.6% **BACHELOR DEGREE OR HIGHER: 33.2%** 

RANKED #9: FASTEST GROWING CITIES (OVER 50K) IN U.S.

SOURCE: DEVELOPGOODYEARAZ.COM

**FOR MORE INFORMATION PLEASE CONTACT** 