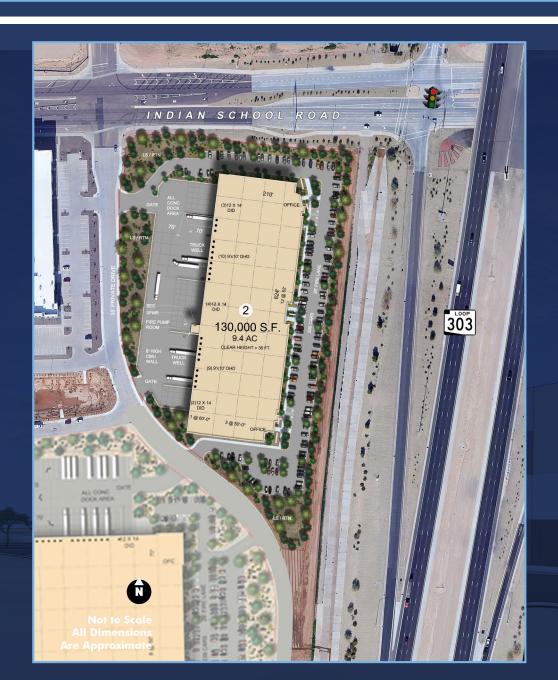

# TEX INDUSTRIAL SOUTH AT PV|303 SITE PLAN & BUILDING FEATURES

- TEX INDUSTRIAL SOUTH: ±130,000 SF
- CLEAR HEIGHT: ±36'
- ALL CONCRETE TRUCK & AUTOMOBILE AREAS
- R-30 INSULATION AT DECK
- R-11 WALL INSULATION
- SLAB FULLY REINFORCED: ±7"
- **DOCK HIGH DOORS:** 19 (±9' X ±10')
- **DRIVE IN DOORS:** 9 (±12' X ±14')
- CAR PARKING SPACES: 200
- ESFR FIRE SPRINKLER SYSTEM WITH K-25 HEADS AND PUMP HOSE
- AMPS: 3000 AMPS 277/480V 3 PHASE POWER
- COLUMN SPACING: (±50' X ±52')
- SPEED BAY AT LOADING DOCKS: ±60'
- SECURED CONCRETE TRUCK COURTS: ±140
- FULL MOMENT FRAME/NO K-BRACING
- CORPORATE NEIGHBORS INCLUDE: REI, SUBZERO, DICK'S

### TEX INDUSTRIAL SOUTH AT PV 303

±9.4 ACRES LOCATED AT THE SWC OF LOOP 303 AND INDIAN SCHOOL ROAD

MARICOPA COUNTY PARCEL #'S: 501-02-942

**ZONING: PAD** 

FOREIGN TRADE ZONE CAPABLE

CLASS A MASTER-PLANNED BUSINESS PARK