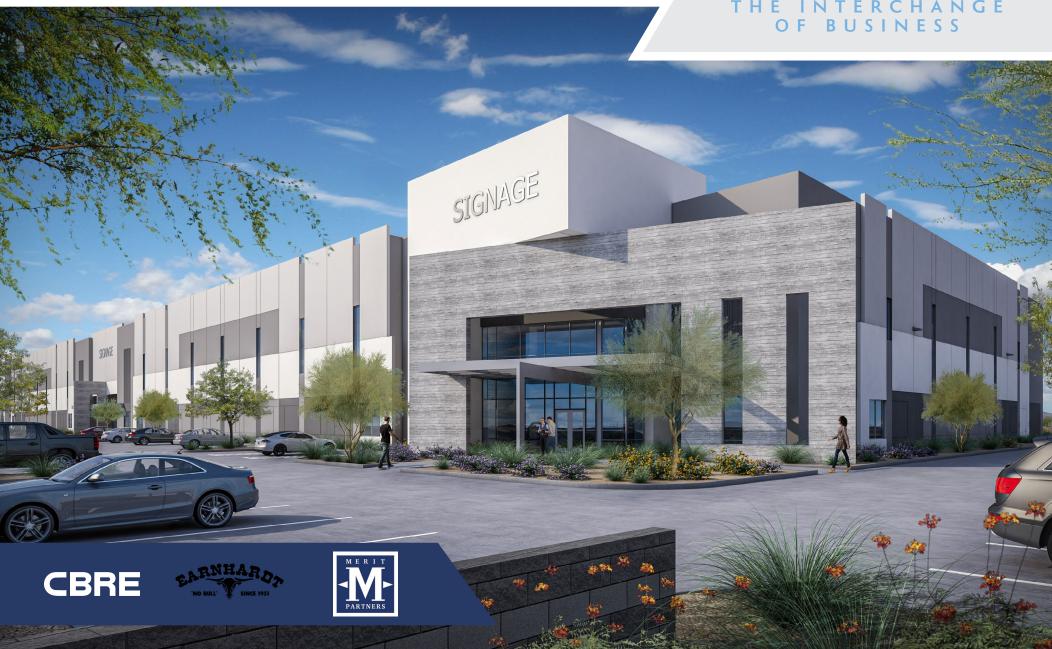

# TEX INDUSTRIAL SOUTH

FOR LEASE

# PV 303

THE INTERCHANGE



# TEX INDUSTRIAL SOUTH AT PV|303 SITE PLAN & BUILDING FEATURES





- TEX INDUSTRIAL SOUTH: ±130,000 SF
- CLEAR HEIGHT: ±36'
- ALL CONCRETE TRUCK & AUTOMOBILE AREAS
- R-30 INSULATION AT DECK
- R-11 WALL INSULATION
- SLAB FULLY REINFORCED: ±7"
- **DOCK HIGH DOORS:** 19 (±9' X ±10')
- **DRIVE IN DOORS:** 9 (±12' X ±14')
- CAR PARKING SPACES: 200
- ESFR FIRE SPRINKLER SYSTEM WITH K-25 HEADS AND PUMP HOSE
- AMPS: 3000 AMPS 277/480V 3 PHASE POWER
- COLUMN SPACING: (±50' X ±52')
- SPEED BAY AT LOADING DOCKS: ±60'
- SECURED CONCRETE TRUCK COURTS: ±140
- FULL MOMENT FRAME/NO K-BRACING
- CORPORATE NEIGHBORS INCLUDE: REI, SUBZERO, DICK'S

SPORTING GOODS, UPS, BOEING, AMAZON, FAIRLIFE, MLILY,

MICROSOFT, FERRERO, AND MORE

### TEX INDUSTRIAL SOUTH AT PV 303



±9.4 ACRES LOCATED AT THE SWC OF LOOP