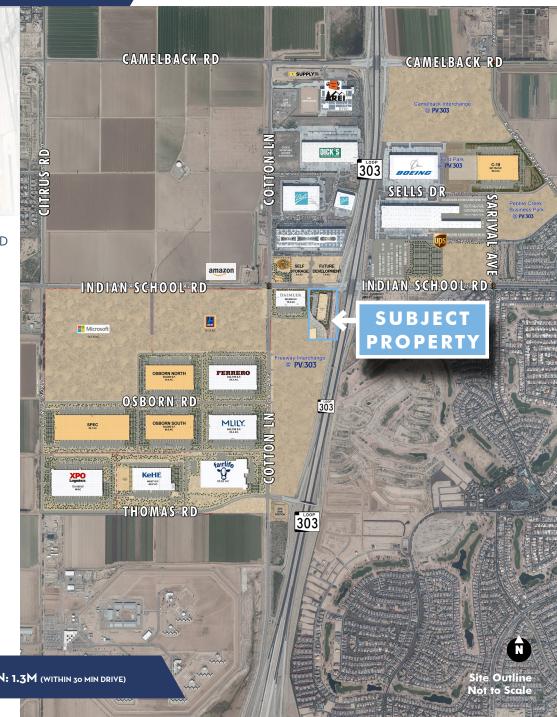

SPORTING GOODS, UPS, BOEING, AMAZON, FAIRLIFE, MLILY,

MICROSOFT, FERRERO, AND MORE

### TEX INDUSTRIAL SOUTH AT PV 303

±9.4 ACRES LOCATED AT THE SWC OF LOOP 303 AND INDIAN SCHOOL ROAD

MARICOPA COUNTY PARCEL #'S: 501-02-942

**ZONING: PAD** 

FOREIGN TRADE ZONE CAPABLE

CLASS A MASTER-PLANNED BUSINESS PARK

**ABUNDANCE OF AMENITIES** 

FREEWAY FRONTAGE & VISIBILITY

**CORPORATE NEIGHBORS** 

**DIAMOND INTERCHANGES ON LOOP 303** 

**HIGH-CAPACITY NATURAL GAS:** SOUTHWEST GAS

**EXCELLENT ACCESS TO 1-10** 

**CAPACITY FOR EXPANSION** 

#### CITY OF GOODYEAR FACTS

CURRENT POPULATION IS ESTIMATED AT 106,090 | WORKFORCE POPULATION: 1.3M (WITHIN 30 MIN DRIVE)