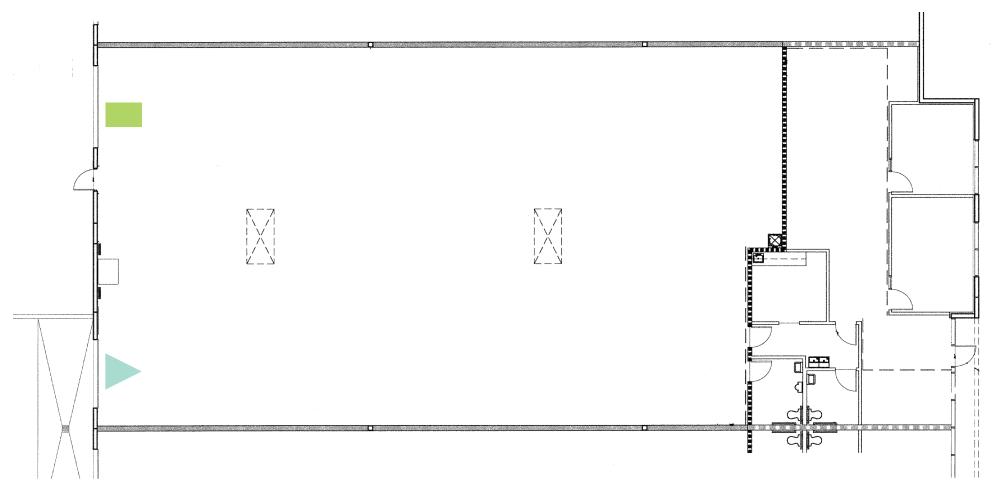

# FIRST ARROWHEAD 101

SUITE 8 | ±7,120 SF

### **BUILDING A | SUITE 8**

- ► Available: ±7,120 SF
- ▶ Office: ±1,624 SF
- ► Clear height: 24'
- ► HVAC in warehouse

- ► ESFR sprinklers
- (1) truck well
- ► (1) (12' x 14') grade level door