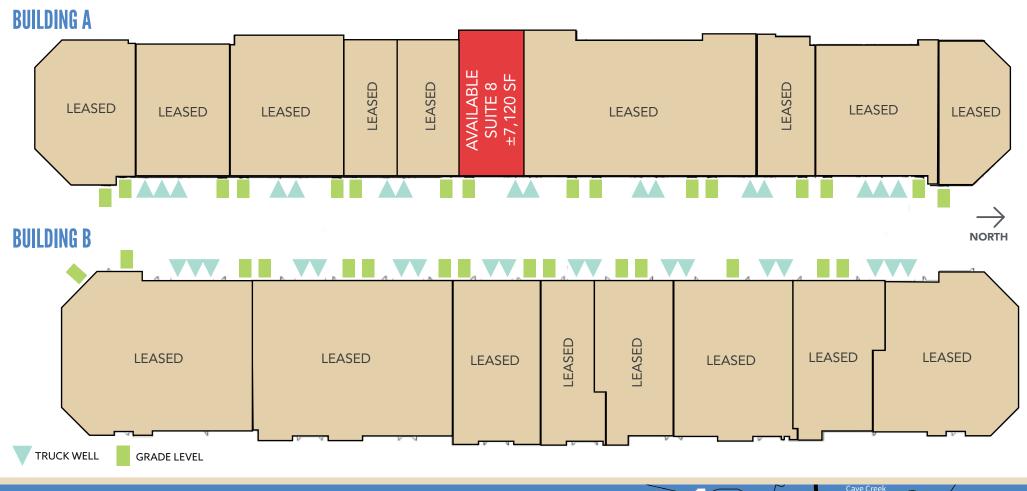

# FIRST ARROWHEAD 101

SUITE 8 | ±7,120 SF

### **BUILDING A | SUITE 8**

- ► Available: ±7,120 SF
- ▶ Office: ±1,624 SF
- ► Clear height: 24'
- ► HVAC in warehouse

- ► ESFR sprinklers
- (1) truck well
- ► (1) (12' x 14') grade level door