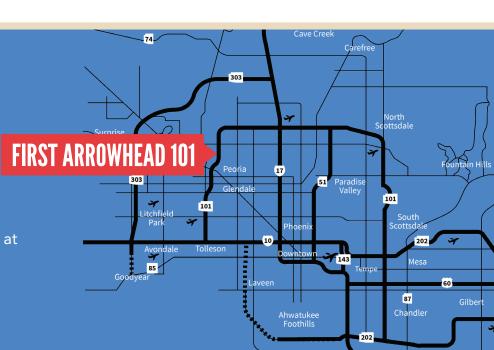

### **LOCATION FEATURES**

First Arrowhead 101 is located in Peoria, one of Arizona's fastest growing cities. Currently, there are over 1.3 million people within a 30-minute drive.

The site is strategically located at the Loop 101 and Thunderbird Road, offering direct access to the Northwest corridor of the Greater Phoenix Metro area. This central connection features logistical advantages to industrial users with the capability to serve numerous large urban areas located within a one-day and two-day delivery zone.