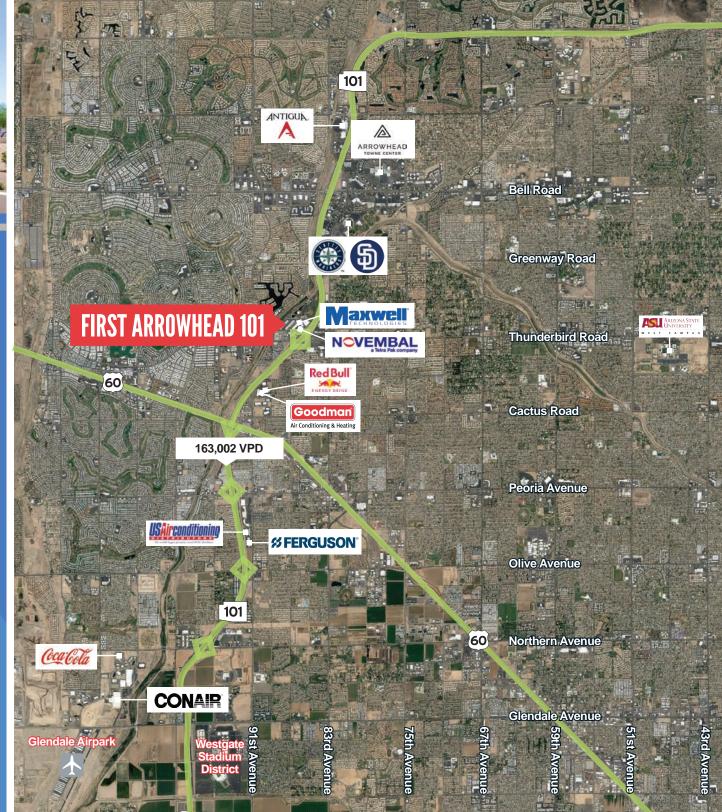

### **LOCATION FEATURES**

First Arrowhead 101 is located in Peoria, one of Arizona's fastest growing cities. Currently, there are over 1.3 million people within a 30-minute drive.

The site is strategically located at the Loop 101 and Thunderbird Road, offering direct access to the Northwest corridor of the Greater Phoenix Metro area. This central connection features logistical advantages to industrial users with the capability to serve numerous large urban areas located within a one-day and two-day delivery zone.