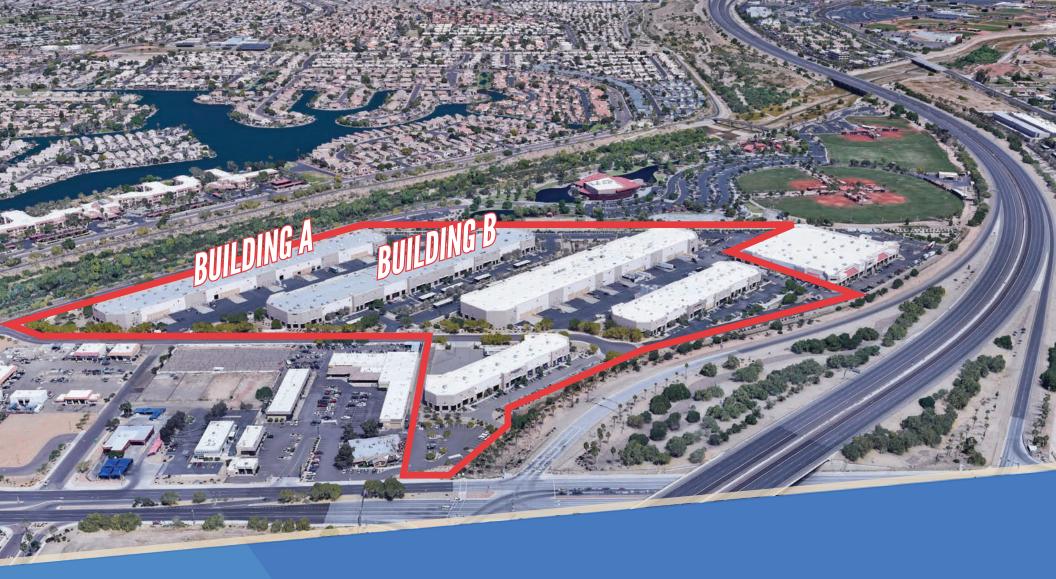

# FIRST ARROWHEAD 101

**BUILDING A** 

14131 NORTH RIO VISTA STREET | PEORIA, AZ

### **PROPERTY FEATURES**

Building A: ±105,229 SFBuilding B: ±123,048 SF

► Truck court depth: 180'

► Power: SRP

▶ Professional business park environment

► Immediate access to Loop 101 Freeway via full diamond interchange at Thunderbird Road

► Adjacent to Rio Vista Community Park and Recreation Area