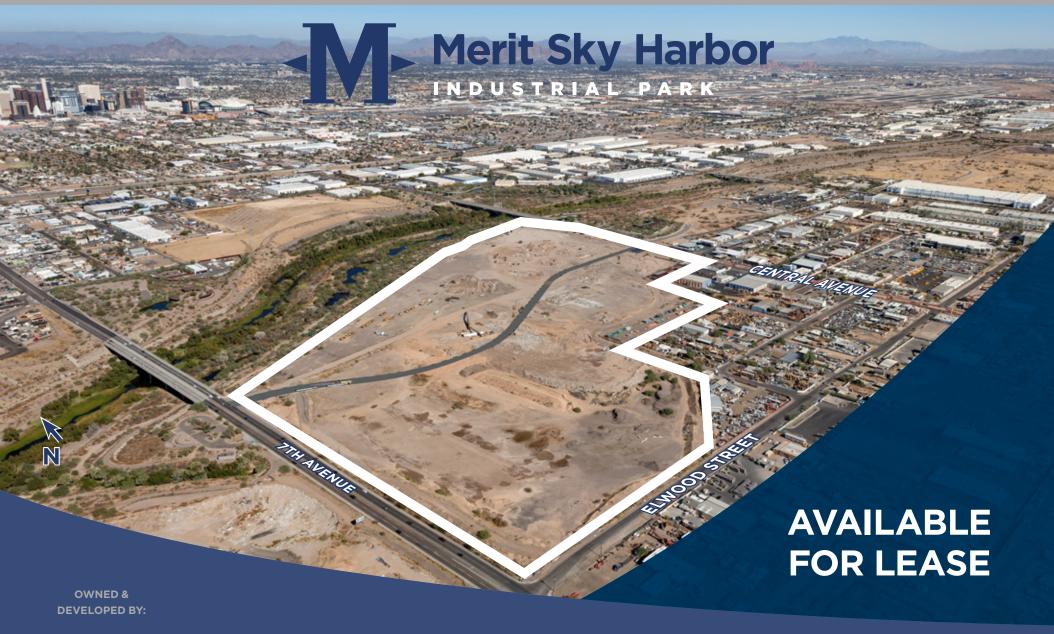

#### PHIL HAENEL

Director +1 602 224 4409 phil.haenel@cushwake.com

Merit Sky Harbor Industrial Park is located in the heart of the Sky Harbor Phoenix submarket less than two miles from Sky Harbor International Airport and conveniently located near the I-17 & I-10 Freeways. Merit Sky Harbor is an 83-acre master plan industrial park offering tenants a variety of building sizes. Merit Sky Harbor can provide flexible solutions for all industrial users.

# **Development Highlights**

| Divisibility | 10,000/SF - 220,000/SF                         |
|--------------|------------------------------------------------|
| Clear Height | 32'-36'                                        |
| Zoning       | A-2 Heavy Industrial Zoning<br>City of Phoenix |

- SRP Power
- ESFR Fire Sprinkler Systems
- All Concrete Truck Courts & Auto Parking
- Dock High and Grade Level Loading
- Trailer Parking Available

- Outside Storage Available
- Multiple points of ingress/egress
- 3 Minutes to Downtown Phoenix
- Visibility on 7th Avenue and Central Avenue
- Future Light Rail Stop on Central Avenue