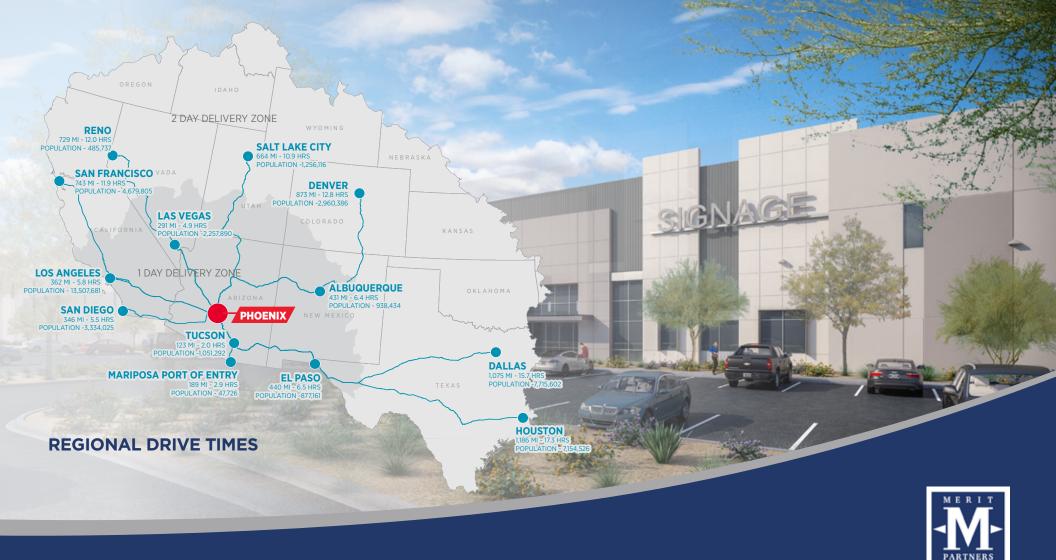

#### PHIL HAENEL

Director +1 602 224 4409 phil.haenel@cushwake.com

Merit Sky Harbor Industrial Park is located in the heart of the Sky Harbor Phoenix submarket less than two miles from Sky Harbor International Airport and conveniently located near the I-17 & I-10 Freeways. Merit Sky Harbor is an 83-acre master plan industrial park offering tenants a variety of building sizes. Merit Sky Harbor can provide flexible solutions for all industrial users.