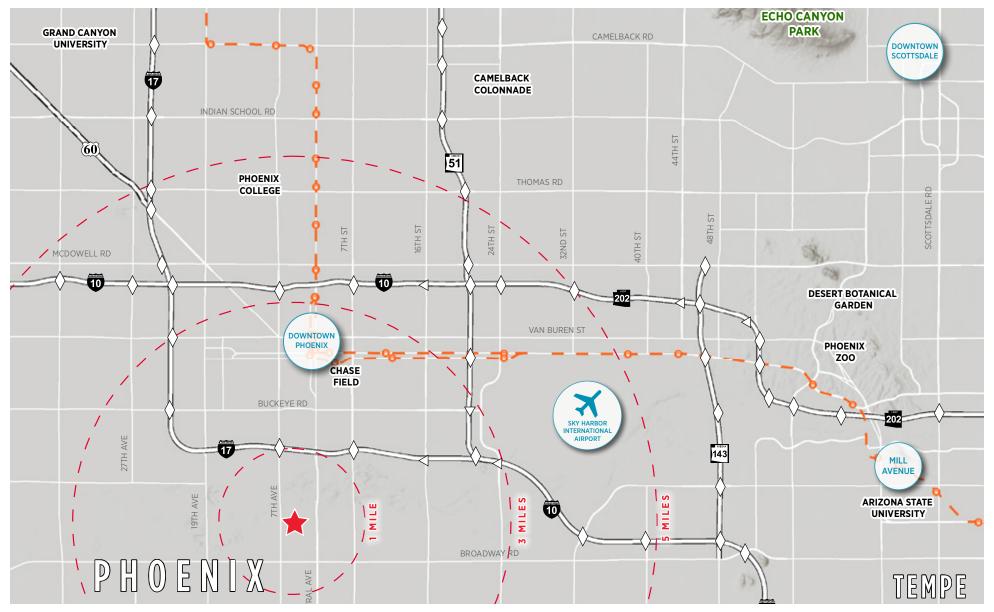

#### PHIL HAENEL

Director +1 602 224 4409 phil.haenel@cushwake.com

Merit Sky Harbor Industrial Park is located in the heart of the Sky Harbor Phoenix submarket less than two miles from Sky Harbor International Airport and conveniently located near the I-17 & I-10 Freeways. Merit Sky Harbor is an 83-acre master plan industrial park offering tenants a variety of building sizes. Merit Sky Harbor can provide flexible solutions for all industrial users.

- SRP Power
- ESFR Fire Sprinkler Systems
- All Concrete Truck Courts & Auto Parking
- Dock High and Grade Level Loading
- Trailer Parking Available

- Outside Storage Available
- Multiple points of ingress/egress
- 3 Minutes to Downtown Phoenix
- Visibility on 7th Avenue and Central Avenue
- Future Light Rail Stop on Central Avenue