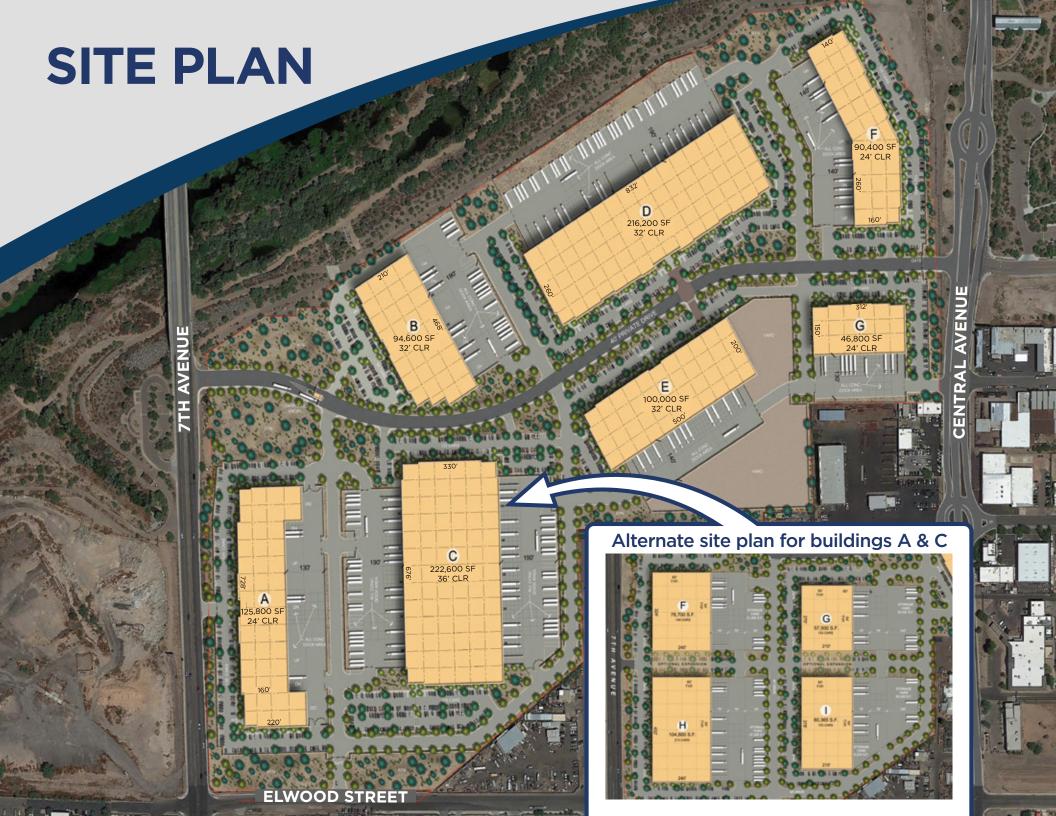

# **Development Highlights**

| Divisibility | 10,000/SF - 220,000/SF                         |
|--------------|------------------------------------------------|
| Clear Height | 32'-36'                                        |
| Zoning       | A-2 Heavy Industrial Zoning<br>City of Phoenix |