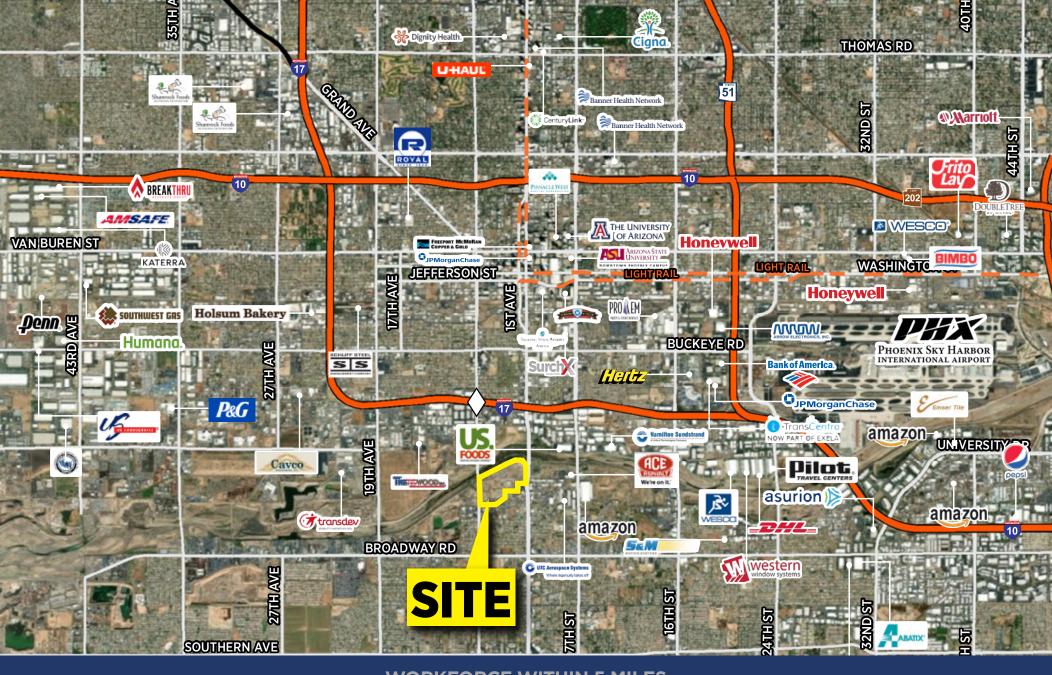

#### PHIL HAENEL

Director +1 602 224 4409 phil.haenel@cushwake.com

Merit Sky Harbor Industrial Park is located in the heart of the Sky Harbor Phoenix submarket less than two miles from Sky Harbor International Airport and conveniently located near the I-17 & I-10 Freeways. Merit Sky Harbor is an 83-acre master plan industrial park offering tenants a variety of building sizes. Merit Sky Harbor can provide flexible solutions for all industrial users.

- SRP Power
- ESFR Fire Sprinkler Systems
- All Concrete Truck Courts & Auto Parking
- Dock High and Grade Level Loading
- Trailer Parking Available

- Outside Storage Available
- Multiple points of ingress/egress
- 3 Minutes to Downtown Phoenix
- Visibility on 7th Avenue and Central Avenue
- Future Light Rail Stop on Central Avenue

**WORKFORCE WITHIN 5 MILES** 

118,397
TOTAL
WORKFORCE

26%
WITH COLLEGE
DEGREES OR HIGHER

76%

OF WORKFORCE IS IN SERVICE, CONSTRUCTION, MANUFACTURING OR RETAIL INDUSTRIES 33%
INCREASE IN
WORKFORCE
PROJECTED BY 2025